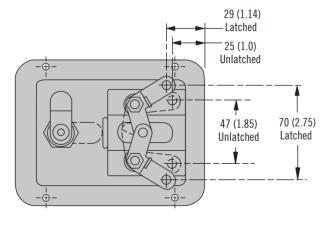

# **64-40 Push-to-Close Actuator**

Pull-to-open · Paddle handle actuator · Multi-point · Large

### **Features**

- Flush mounting installation
- Multiple mounting styles
- Locking and non-locking options