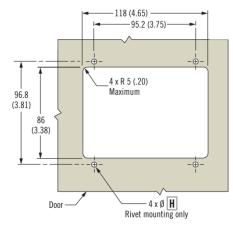

### **Features**

- Flush mounting installation
- Multiple mounting styles
- Locking and non-locking options