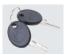

#### Accessories

- Flat key, keyed alike CH751 (2 keys per ring): PK-10-01
- Overmolded key, keyed alike CH751 (2 keys per ring): PK-10-01-05

#### **Notes**

 AC Cable end fitting must be eyelet for this actuator

- ► M Material
- 10 Steel, zinc plated
- 20 Stainless steel, polished
- **50** Steel, black powder coated

- L Lock style ←

  O Non-locking
- 1 Key-locking keyed alike CH751 (2 Flat keys supplied)