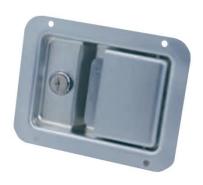

# **64-40 Push-to-Close Actuator**

Pull-to-open · Paddle handle actuator · Multi-point · Large

### **Features**

- Flush mounting installation
- Multiple mounting styles
- Locking and non-locking options

## Material

 Stainless steel, polished, steel, zinc plated or black powder coated