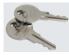

#### Accessories

- Flat key, keyed alike CH751 (2 keys per ring): PK-10-01
- Overmolded key, keyed alike CH751 (2 keys per ring): PK-10-01-05

#### **Notes**

 AC Cable end fitting must be eyelet for this actuator

- ► M Material
- 10 Steel, zinc plated
- 20 Stainless steel, polished
- **50** Steel, black powder coated

- L Lock style ←

  O Non-locking
- 1 Key-locking keyed alike CH751 (2 Flat keys supplied)