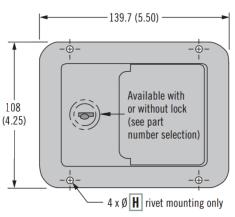

#### **Notes**

 AC Cable end fitting must be eyelet for this actuator

- ► M Material
- 10 Steel, zinc plated
- 20 Stainless steel, polished
- **50** Steel, black powder coated

- L Lock style ←

  O Non-locking
- 1 Key-locking keyed alike CH751 (2 Flat keys supplied)