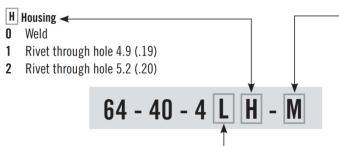

#### **Notes**

 AC Cable end fitting must be eyelet for this actuator

- ► M Material
- 10 Steel, zinc plated
- 20 Stainless steel, polished
- **50** Steel, black powder coated

- L Lock style ←

  O Non-locking
- 1 Key-locking keyed alike CH751 (2 Flat keys supplied)