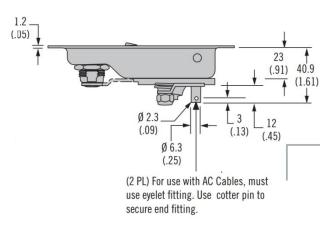

#### **Notes**

 AC Cable end fitting must be eyelet for this actuator

- ► M Material
- 10 Steel, zinc plated
- 20 Stainless steel, polished
- **50** Steel, black powder coated

- L Lock style ←

  O Non-locking
- 1 Key-locking keyed alike CH751 (2 Flat keys supplied)